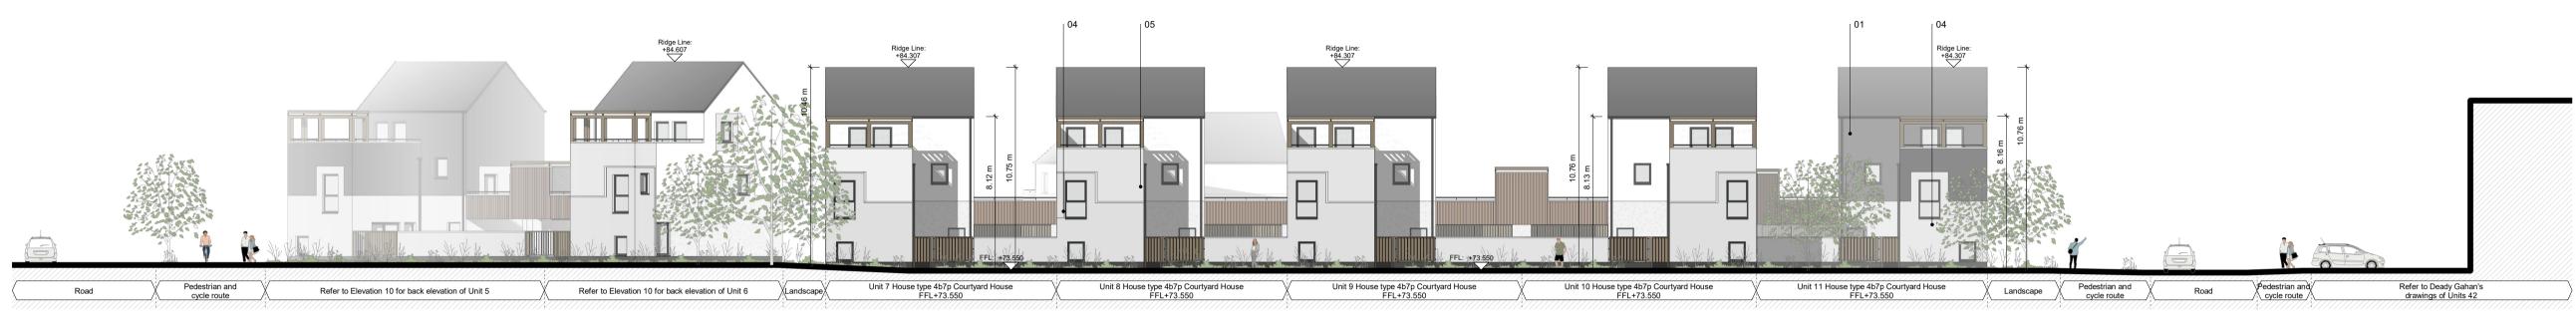

## Material Key

01 Smooth Texture Render - Dark Grey

02 Smooth Texture Render - White

03 Rough Texture Render - White

04 Grey/White Brick with Grey Mortar

P02 07.12.21 For Planning
P01 26.10.21 For Planning
/ 19.03.21 For Planning