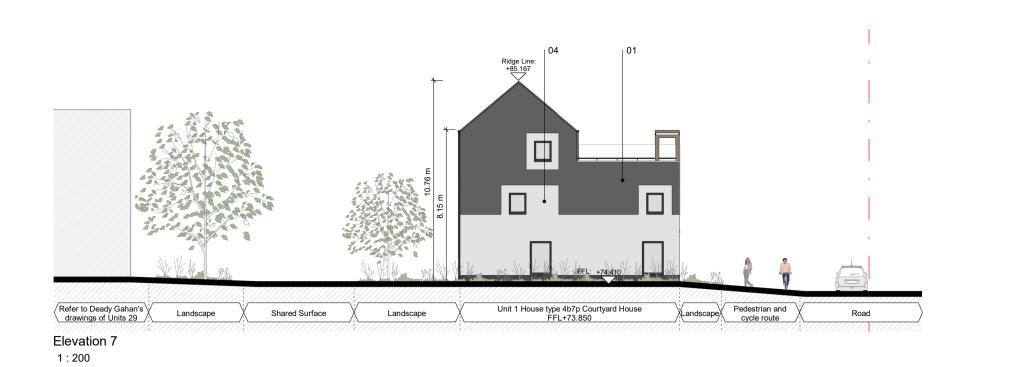

## Material Key

01 Smooth Texture Render - Dark Grey

02 Smooth Texture Render - White

03 Rough Texture Render - White

04 Grey/White Brick with Grey Mortar

P02 07.12.21 For Planning
P01 26.10.21 For Planning
/ 19.03.21 For Planning