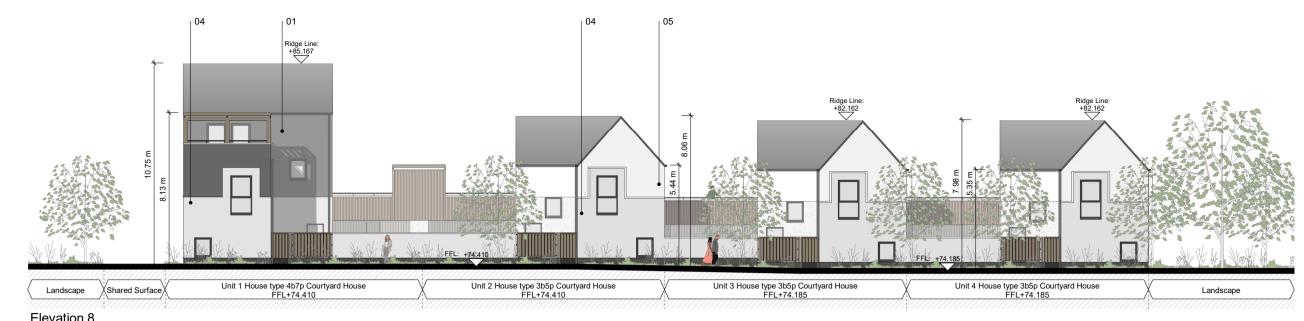

## Material Key

01 Smooth Texture Render - Dark Grey

02 Smooth Texture Render - White

03 Rough Texture Render - White

04 Grey/White Brick with Grey Mortar

P02 07.12.21 For Planning
P01 26.10.21 For Planning
/ 19.03.21 For Planning